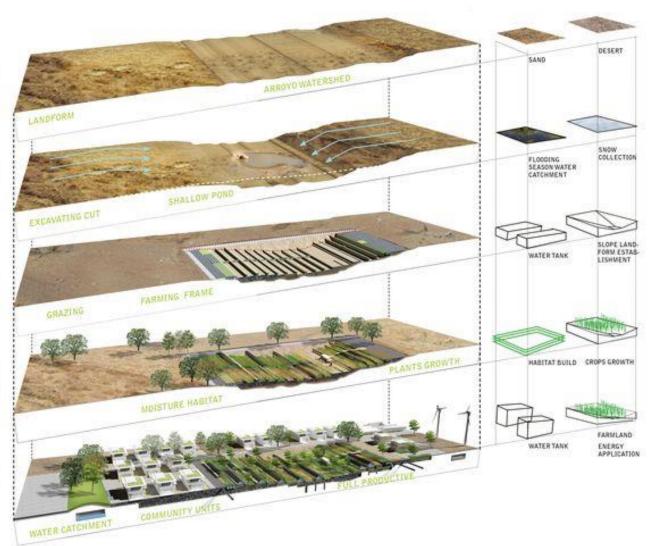

#### PHASING

**EXISTING LANDFORM** 

PHASING -

EXCAVATING INTENSIFY ELEVATION

#### PHASING -- 3

ESTABLISHMENT FARMING FRAME

#### PHASING -4

MOISTURE MICRO-CLIMATE PLANTS AND CROPS GROWTH

PHASING -5

COMMUNITY HOUSE UNITS FULL PRODUCTIVITY

THE DEVELOPMENT OF PHASING FROM EXISTING LANDFORM TO FULL PRODUCTIVITY OF COMMUNITY HOUSE UNITS.